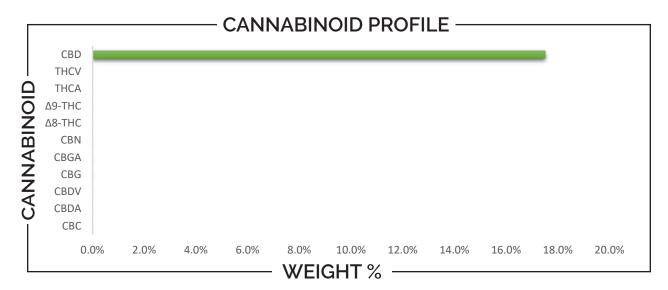

## **REPORT PREPARED FOR:**

**Hot Springs Hemp Co** 

238 Central Ave

Hot Springs, AR 71909

(501) 704-4004

SAMPLE NAME: CBD ISO 5000mg Banana Cream

**DATE RECEIVED**: 12/15/2023 LAB ID: 54001974

| CANNABINOID                                                                                                       |   | WEIGHT (%)                         |          |                     | MG/Bottle (30 mL)              |                   |
|-------------------------------------------------------------------------------------------------------------------|---|------------------------------------|----------|---------------------|--------------------------------|-------------------|
| CBC                                                                                                               |   | <b></b>                            | ND       |                     | <b>→</b> N                     | ID                |
| CBD                                                                                                               |   | <b></b>                            | 17.51    |                     | <b>→</b> 526                   | 67.6              |
| CBDA                                                                                                              |   | <b>→</b>                           | ND       |                     | <b>→</b> N                     | ID                |
| CBDV                                                                                                              | - | <b>→</b>                           | ND       |                     | <b>→</b> N                     | ID                |
| CBG                                                                                                               |   | <b>→</b>                           | ND       |                     | <b>→</b> N                     | ID                |
| CBGA                                                                                                              |   | <b>→</b>                           | ND       |                     | <b>→</b> N                     | ID                |
| CBN                                                                                                               |   | <b></b>                            | ND       |                     | <b>→</b> N                     | ID                |
| Δ8-ΤΗС                                                                                                            |   | <b></b>                            | ND       |                     | <b>→</b> N                     | ID                |
| Δ9-THC                                                                                                            |   | <b>→</b>                           | ND       |                     | <b>→</b> N                     | ID                |
| THCA                                                                                                              |   | <b></b>                            | ND       |                     | <b>→</b> N                     | ID                |
| THCV                                                                                                              |   | <b>→</b>                           | ND       |                     | <b>→</b> N                     | ID                |
| Analysis Method: TP-POT-05 Total THC = (0.877 x THCA) + Δg-THC Total CBD = (0.877 x CBDA) + CBD ND = Not Detected |   | Prepared<br>Prep Date<br>Batch ID: | e: 12/15 | 5/2023<br>.523A-POT | Analyzed By:<br>Analysis Date: | BRB<br>12/15/2023 |