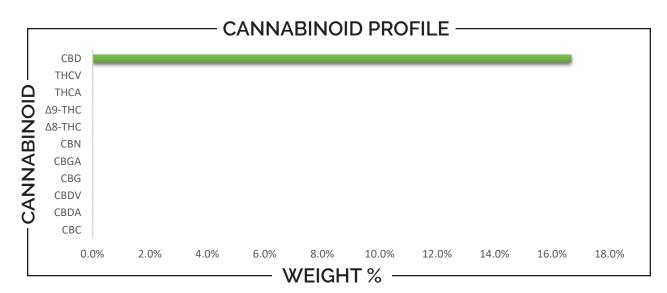

| TOTAL Δ9-THC | TOTAL CBD | TOTAL CANNABINOIDS |
|--------------|-----------|--------------------|
| ND           | 4973.5 MG | 4973.5 MG          |

| CANNABINOID | WEIGHT (%) | MG/Bottle (30 mL) |
|-------------|------------|-------------------|
| СВС ———     | → ND       | → ND              |
| CBD ——      | → 16.66    | 4973.5            |
| CBDA        | → ND       | → ND              |
| CBDV        | → ND       | → ND              |
| CBG         | → ND       | → ND              |
| CBGA        | → ND       | → ND              |
| CBN         | → ND       | → ND              |
| ∆8-THC      | → ND       | → ND              |
| Δ9-THC      | → ND       | → ND              |
| ТНСА        | → ND       | → ND              |
| THCV        | → ND       | → ND              |