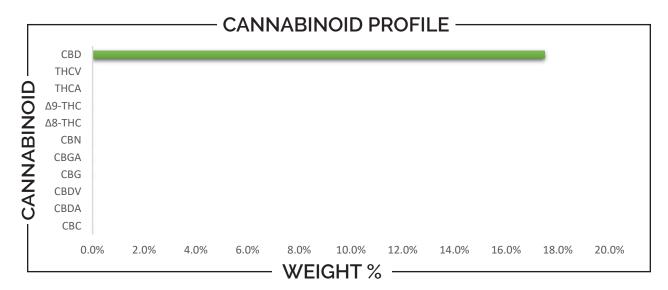

## **REPORT PREPARED FOR:**

**Hot Springs Hemp Co** 

238 Central Ave

Hot Springs, AR 71909

(501) 704-4004

SAMPLE NAME: CBD ISO 5000mg Pet Bacon

**DATE RECEIVED**: 12/15/2023 **LAB ID**: 54002012

| CANNABINOID                                                                                     |   | WEIGHT (%)         |        |        | MG/Bottle (30 mL)              |                   |
|-------------------------------------------------------------------------------------------------|---|--------------------|--------|--------|--------------------------------|-------------------|
| CBC                                                                                             |   | <b></b>            | ND     |        | <b>→</b> N                     | ID                |
| CBD                                                                                             |   | <b>→</b>           | 17.49  |        | <b>→</b> 508                   | 35.0              |
| CBDA                                                                                            |   | <b></b>            | ND     |        | <b>→</b> N                     | ID                |
| CBDV                                                                                            |   | <b></b>            | ND     |        | <b>→</b> N                     | ID                |
| CBG                                                                                             |   | <b></b>            | ND     |        | → ND                           |                   |
| CBGA                                                                                            |   | <b></b>            | ND     |        | → ND                           |                   |
| CBN                                                                                             |   | <b></b>            | ND     |        | → ND                           |                   |
| Δ8-ΤΗС                                                                                          | - | <b></b>            | ND     |        | → ND                           |                   |
| Δ9-THC                                                                                          |   | <b></b>            | ND     |        | → ND                           |                   |
| THCA                                                                                            |   | <b></b>            | → ND — |        | → ND                           |                   |
| THCV                                                                                            |   | <b>→</b>           | ND     |        | → ND                           |                   |
| Analysis Method: TP-POT-05 Total THC = (0.877 x THCA) + Δ9-THC Total CRD = (0.877 x CRDA) + CRD |   | Prepare<br>Prep Da | ,      | 5/2023 | Analyzed By:<br>Analysis Date: | BRB<br>12/15/2023 |