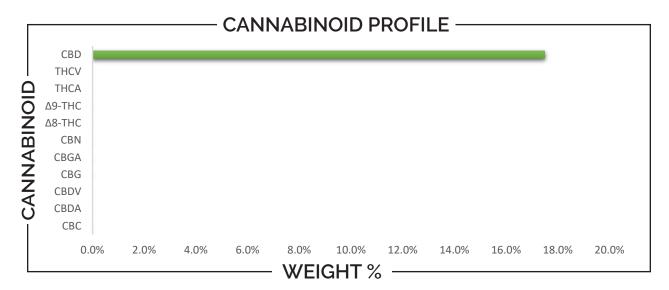

## **REPORT PREPARED FOR:**

**Hot Springs Hemp Co** 

238 Central Ave

Hot Springs, AR 71909

(501) 704-4004

SAMPLE NAME: CBD ISO 5000mg Natural

**DATE RECEIVED**: 12/15/2023 **LAB ID**: 54002014

| CANNABINOID                                                    |  | WEIGHT (%)                             |       |  | MG/Bottle (30 mL)              |                   |
|----------------------------------------------------------------|--|----------------------------------------|-------|--|--------------------------------|-------------------|
| CBC                                                            |  | <b></b>                                | ND    |  | <b>→</b> N                     | ID                |
| CBD                                                            |  | <b>→</b>                               | 17.50 |  | <b>5</b> 0                     | 87.3              |
| CBDA                                                           |  | <b></b>                                | ND    |  | <b>→</b> N                     | ID                |
| CBDV                                                           |  | <b>→</b>                               | ND    |  | <b>→</b> N                     | ID                |
| CBG                                                            |  | <b></b>                                | ND    |  | → ND                           |                   |
| CBGA                                                           |  | <b></b>                                | ND    |  | → ND                           |                   |
| CBN                                                            |  | <b></b>                                | ND    |  | → ND                           |                   |
| Δ8-ΤΗС                                                         |  | <b></b>                                | ND    |  | → ND                           |                   |
| Δ9-THC                                                         |  | <b></b>                                | ND    |  | → ND                           |                   |
| THCA                                                           |  | <b></b>                                | → ND  |  | → ND                           |                   |
| THCV                                                           |  | <b>→</b>                               | ND    |  | → ND                           |                   |
| Analysis Method: TP-POT-05 Total THC = (0.877 x THCA) + Δ9-THC |  | Prepared By: BRB Prep Date: 12/15/2023 |       |  | Analyzed By:<br>Analysis Date: | BRB<br>12/15/2023 |