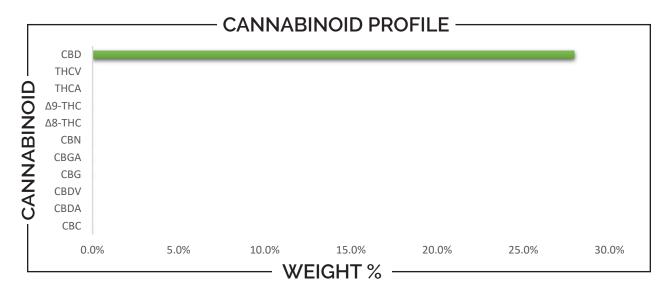

## **REPORT PREPARED FOR:**

**Hot Springs Hemp Co** 

238 Central Ave

Hot Springs, AR 71909

(501) 704-4004

SAMPLE NAME: CBD ISO 8000mg Banana Cream

**DATE RECEIVED**: 12/15/2023 **LAB ID**: 54001982

| CANNABINOID                                                    |  | WEIGHT (%)                             |        | MG/Bottle (30 mL)              |                   |
|----------------------------------------------------------------|--|----------------------------------------|--------|--------------------------------|-------------------|
| CBC                                                            |  | <b>→</b> N                             | ID     | <b>→</b> N                     | D                 |
| CBD                                                            |  | <b>→</b> 27                            | .96 —— | → 838                          | 37.5              |
| CBDA                                                           |  | <b>→</b> \                             | ID ——  | <b>→</b> N                     | D                 |
| CBDV                                                           |  | <b>→</b> N                             | ID     | <b>→</b> N                     | D                 |
| CBG                                                            |  | <b>→</b> N                             | ID —   | <b>→</b> N                     | D                 |
| CBGA                                                           |  | <b>→</b> N                             | ID —   | <b>→</b> N                     | D                 |
| CBN                                                            |  | <b>→</b> N                             | ID —   | <b>→</b> N                     | D                 |
| Δ8-ΤΗС                                                         |  | <b>→</b> N                             | ID —   | <b>→</b> N                     | D                 |
| Δ9-ΤΗС                                                         |  | <b>→</b> N                             | ID —   | <b>→</b> N                     | D                 |
| THCA                                                           |  | <b>→</b> N                             | ID —   | <b>→</b> N                     | D                 |
| THCV                                                           |  | <b>→</b> N                             | ID —   | <b>→</b> N                     | D                 |
| Analysis Method: TP-POT-05 Total THC = (0.877 x THCA) + Δ9-THC |  | Prepared By: BRB Prep Date: 12/15/2023 |        | Analyzed By:<br>Analysis Date: | BRB<br>12/15/2023 |