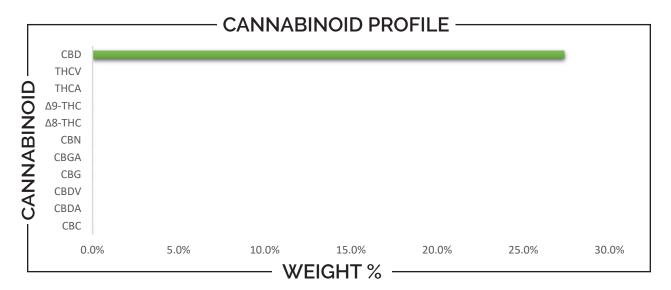

## **REPORT PREPARED FOR:**

**Hot Springs Hemp Co** 

238 Central Ave

Hot Springs, AR 71909

(501) 704-4004

SAMPLE NAME: CBD ISO 8000mg Blueberry

**DATE RECEIVED**: 12/15/2023 **LAB ID**: 54001983

| CANNABINOID                                                                                     |   | WEIGHT (%)         |        |        | MG/Bottle (30 mL)              |                   |
|-------------------------------------------------------------------------------------------------|---|--------------------|--------|--------|--------------------------------|-------------------|
| CBC                                                                                             |   | <b></b>            | ND     |        | <b>→</b> N                     | ID                |
| CBD                                                                                             |   | <b>→</b>           | 27.38  |        | 8289.0                         |                   |
| CBDA                                                                                            |   | <b>→</b>           | ND     |        | → ND                           |                   |
| CBDV                                                                                            | - | <b></b>            | ND     |        | → ND                           |                   |
| CBG                                                                                             |   | <b></b>            | ND     |        | → ND                           |                   |
| CBGA                                                                                            |   | <b></b>            | ND     |        | → ND                           |                   |
| CBN                                                                                             |   | <b></b>            | ND     |        | → ND                           |                   |
| Δ8-ΤΗС                                                                                          | - | <b></b>            | ND     |        | → ND                           |                   |
| Δ9-THC                                                                                          |   | <b></b>            | ND     |        | → ND                           |                   |
| THCA                                                                                            |   | <b></b>            | → ND — |        | → ND                           |                   |
| THCV                                                                                            |   | <b>→</b>           | ND     |        | → ND                           |                   |
| Analysis Method: TP-POT-05 Total THC = (0.877 x THCA) + Δ9-THC Total CRD = (0.877 x CRDA) + CRD |   | Prepare<br>Prep Da | ,      | 5/2023 | Analyzed By:<br>Analysis Date: | BRB<br>12/15/2023 |