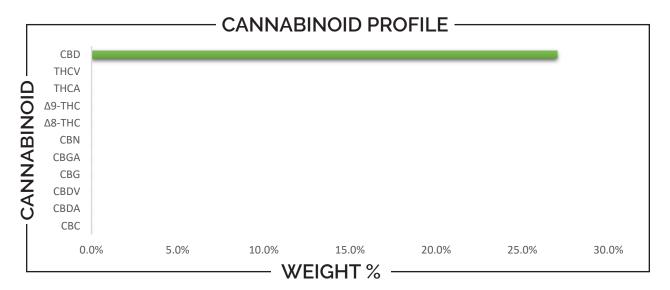

## **REPORT PREPARED FOR:**

**Hot Springs Hemp Co** 

238 Central Ave

Hot Springs, AR 71909

(501) 704-4004

SAMPLE NAME: CBD ISO 8000mg Natural

**DATE RECEIVED**: 12/15/2023 **LAB ID**: 54001985

| CANNABINOID                                                                                           |  | WEIGHT (%)                            |         |                 | MG/Bottle (30 mL)              |                   |
|-------------------------------------------------------------------------------------------------------|--|---------------------------------------|---------|-----------------|--------------------------------|-------------------|
| CBC                                                                                                   |  | <b>→</b>                              | ND      |                 | <b>→</b> N                     | ID                |
| CBD                                                                                                   |  | <b>→</b>                              | 27.02   |                 | → 824                          | 14.4              |
| CBDA                                                                                                  |  | <b>→</b>                              | ND      |                 | <b>→</b> N                     | ID                |
| CBDV                                                                                                  |  | <b>→</b>                              | ND      |                 | <b>→</b> N                     | ID                |
| CBG                                                                                                   |  | <b>→</b>                              | ND      |                 | <b>→</b> N                     | ID                |
| CBGA                                                                                                  |  | <b>→</b>                              | ND      |                 | <b>→</b> N                     | ID                |
| CBN                                                                                                   |  | <b>→</b>                              | ND      |                 | <b>→</b> N                     | ID                |
| Δ8-ΤΗС                                                                                                |  | <b>→</b>                              | ND      |                 | <b>→</b> N                     | ID                |
| Δ9-THC                                                                                                |  | <b>→</b>                              | ND      |                 | <b>→</b> N                     | ID                |
| THCA                                                                                                  |  | <b>→</b>                              | ND      |                 | <b>→</b> N                     | ID                |
| THCV                                                                                                  |  | <b>→</b>                              | ND      |                 | <b>→</b> N                     | ID                |
| Analysis Method: TP-POT-05<br>Total THC = (0.877 x THCA) + Δ9-THC<br>Total CBD = (0.877 x CBDA) + CBD |  | Prepared E<br>Prep Date:<br>Batch ID: | 12/15/2 | :023<br>:3A-POT | Analyzed By:<br>Analysis Date: | BRB<br>12/15/2023 |