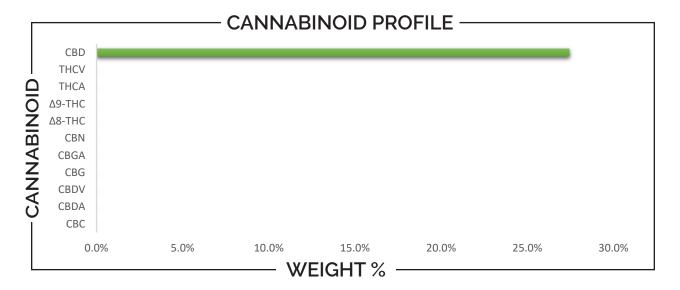

| TOTAL Δ9-THC | TOTAL CBD | TOTAL CANNABINOIDS |
|--------------|-----------|--------------------|
| ND           | 7977.0 MG | 7977.0 MG          |

| CANNABINOID                                                                          |          | WEIGHT (%)                            |       |       | MG/Bottle (30 mL)              |                   |
|--------------------------------------------------------------------------------------|----------|---------------------------------------|-------|-------|--------------------------------|-------------------|
| CBC                                                                                  |          | <b>→</b>                              | ND .  |       | <b>→</b> N                     | ND                |
| CBD                                                                                  |          | <b>→</b>                              | 27.44 |       | <b>→</b> 79                    | 77.0              |
| CBDA                                                                                 |          | <b>→</b>                              | ND .  |       | <b>→</b> \                     | ND                |
| CBDV                                                                                 |          | <b>→</b>                              | ND .  |       | <b>→</b> \                     | ND                |
| CBG                                                                                  |          | <b>→</b>                              | ND .  |       | <b>→</b> N                     | ND                |
| CBGA                                                                                 |          | <b>→</b>                              | ND .  |       | <b>→</b> N                     | ND                |
| CBN                                                                                  |          | <b>→</b>                              | ND .  |       | <b>→</b> N                     | ND                |
| Δ8-ΤΗС                                                                               |          | <b>→</b>                              | ND .  |       | <b>→</b> \                     | ND                |
| Δ9-ΤΗС                                                                               |          | <b>→</b>                              | ND .  |       | <b>→</b> N                     | ND                |
| THCA                                                                                 |          | <b>→</b>                              | ND .  |       | <b>→</b> N                     | ND                |
| THCV                                                                                 |          | <b>→</b>                              | ND .  |       | <b>→</b> N                     | ND                |
| Analysis Method: TP-POT-<br>Total THC = (0.877 x THCA)<br>Total CBD = (0.877 x CBDA) | + Δ9-THC | Prepared E<br>Prep Date:<br>Batch ID: | ,     | D23 / | Analyzed By:<br>Analysis Date: | BRB<br>12/15/2023 |