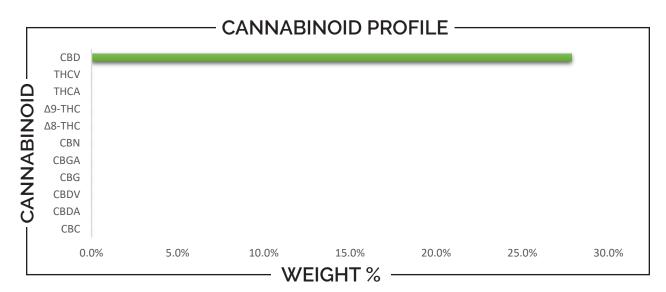

## **REPORT PREPARED FOR:**

**Hot Springs Hemp Co** 

238 Central Ave

Hot Springs, AR 71909

(501) 704-4004

SAMPLE NAME: CBD ISO 8000mg Chicken

**DATE RECEIVED**: 12/15/2023 **LAB ID**: 54002016

| CANNABINOID                                                                                     |  | WEIGHT (%)                             |        |   | MG/Bottle (30 mL)              |                   |
|-------------------------------------------------------------------------------------------------|--|----------------------------------------|--------|---|--------------------------------|-------------------|
| CBC                                                                                             |  | <b></b>                                | ND     |   | <b>→</b> N                     | ID                |
| CBD                                                                                             |  | <b>→</b>                               | 27.86  | - | <b>→</b> 810                   | 0.00              |
| CBDA                                                                                            |  | <b>→</b>                               | ND     |   | <b>→</b> N                     | ID                |
| CBDV                                                                                            |  | <b>→</b>                               | ND     |   | <b>→</b> N                     | ID                |
| CBG                                                                                             |  | <b></b>                                | ND     |   | → ND                           |                   |
| CBGA                                                                                            |  | <b></b>                                | ND     |   | → ND                           |                   |
| CBN                                                                                             |  | <b></b>                                | ND     |   | → ND                           |                   |
| Δ8-ΤΗС                                                                                          |  | <b></b>                                | ND     | - | → ND                           |                   |
| Δ9-THC                                                                                          |  | <b></b>                                | ND     | - | → ND                           |                   |
| THCA                                                                                            |  | <b></b>                                | → ND — |   | → ND                           |                   |
| THCV                                                                                            |  | <b>→</b>                               | ND     |   | → ND                           |                   |
| Analysis Method: TP-POT-05 Total THC = (0.877 x THCA) + Δ9-THC Total CRD = (0.877 x CRDA) + CRD |  | Prepared By: BRB Prep Date: 12/15/2023 |        |   | Analyzed By:<br>Analysis Date: | BRB<br>12/15/2023 |