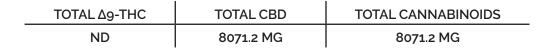

## **REPORT PREPARED FOR:**

**Hot Springs Hemp Co** 

238 Central Ave

Hot Springs, AR 71909

(501) 704-4004

SAMPLE NAME: CBD ISO 8000mg Natural

**DATE RECEIVED**: 12/15/2023 **LAB ID**: 54002017

| CANNABINOID                                                                                     |  | WEIGHT (%)                             |       |  | MG/Bottle (30 mL)              |                   |
|-------------------------------------------------------------------------------------------------|--|----------------------------------------|-------|--|--------------------------------|-------------------|
| CBC                                                                                             |  | <b>→</b>                               | ND    |  | <b>→</b> N                     | ID                |
| CBD                                                                                             |  | <b>→</b>                               | 27.76 |  | → 80                           | 71.2              |
| CBDA                                                                                            |  | <b>→</b>                               | ND    |  | → ND                           |                   |
| CBDV                                                                                            |  | <b>-</b>                               | ND    |  | <b>→</b> N                     | ID                |
| CBG                                                                                             |  | <b>→</b>                               | ND    |  | → ND                           |                   |
| CBGA                                                                                            |  | <b>-</b>                               | ND    |  | → ND                           |                   |
| CBN                                                                                             |  | <b>-</b>                               | ND    |  | → ND                           |                   |
| Δ8-ΤΗС                                                                                          |  | <b>→</b>                               | ND    |  | → ND                           |                   |
| Δ9-ΤΗС                                                                                          |  | <b>-</b>                               | ND    |  | → ND                           |                   |
| THCA                                                                                            |  | <b>-</b>                               | ND    |  | → ND                           |                   |
| THCV                                                                                            |  | <b>→</b>                               | ND    |  | → ND                           |                   |
| Analysis Method: TP-POT-05 Total THC = (0.877 × THCA) + Δ9-THC Total CPD = (0.877 × CPDA) + CPD |  | Prepared By: BRB Prep Date: 12/15/2023 |       |  | Analyzed By:<br>Analysis Date: | BRB<br>12/15/2023 |

DEC1523A-POT

ND = Not Detected

Total CBD = (0.877 x CBDA) + CBD

APPROVED BY:

JUSTIN HALL

LAB DIRECTOR

Batch ID:

J. Hall