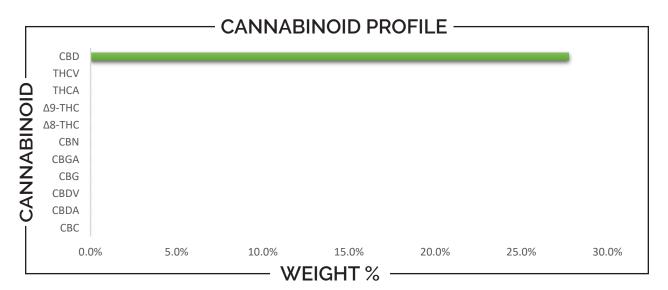

## **REPORT PREPARED FOR:**

**Hot Springs Hemp Co** 

238 Central Ave

Hot Springs, AR 71909

(501) 704-4004

SAMPLE NAME: CBD ISO 8000mg Natural

**DATE RECEIVED**: 12/15/2023 **LAB ID**: 54002017

| CANNABINOID                                                                                     |  | WEIGHT (%)                             |       |  | MG/Bottle (30 mL)              |                   |
|-------------------------------------------------------------------------------------------------|--|----------------------------------------|-------|--|--------------------------------|-------------------|
| CBC                                                                                             |  | <b>→</b>                               | ND    |  | <b>→</b> N                     | ID                |
| CBD                                                                                             |  | <b>→</b>                               | 27.76 |  | → 80                           | 71.2              |
| CBDA                                                                                            |  | <b>→</b>                               | ND    |  | → ND                           |                   |
| CBDV                                                                                            |  | <b>-</b>                               | ND    |  | <b>→</b> N                     | ID                |
| CBG                                                                                             |  | <b>→</b>                               | ND    |  | → ND                           |                   |
| CBGA                                                                                            |  | <b>-</b>                               | ND    |  | → ND                           |                   |
| CBN                                                                                             |  | <b>-</b>                               | ND    |  | → ND                           |                   |
| Δ8-ΤΗС                                                                                          |  | <b>→</b>                               | ND    |  | → ND                           |                   |
| Δ9-ΤΗС                                                                                          |  | <b>-</b>                               | ND    |  | → ND                           |                   |
| THCA                                                                                            |  | <b>-</b>                               | ND    |  | → ND                           |                   |
| THCV                                                                                            |  | <b>→</b>                               | ND    |  | → ND                           |                   |
| Analysis Method: TP-POT-05 Total THC = (0.877 × THCA) + Δ9-THC Total CPD = (0.877 × CPDA) + CPD |  | Prepared By: BRB Prep Date: 12/15/2023 |       |  | Analyzed By:<br>Analysis Date: | BRB<br>12/15/2023 |

DEC1523A-POT

ND = Not Detected

Total CBD = (0.877 x CBDA) + CBD

APPROVED BY:

JUSTIN HALL

LAB DIRECTOR

Batch ID:

J. Hall