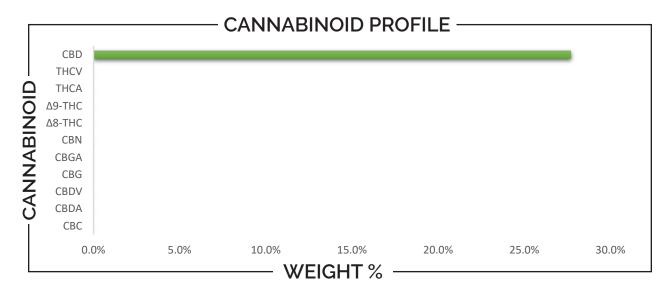

## **REPORT PREPARED FOR:**

**Hot Springs Hemp Co** 

238 Central Ave

Hot Springs, AR 71909

(501) 704-4004

SAMPLE NAME: CBD ISO 8000mg Pina Colada

**DATE RECEIVED**: 12/15/2023 LAB ID: 54001987

| CANNABINOID                                                                                                       |   | WEIGHT (%)                     |          |                           | MG/Bottle (30 mL)              |                   |
|-------------------------------------------------------------------------------------------------------------------|---|--------------------------------|----------|---------------------------|--------------------------------|-------------------|
| CBC                                                                                                               |   | <b>→</b>                       | ND       |                           | <b>→</b> N                     | ID                |
| CBD                                                                                                               |   | <b>→</b>                       | 27.70    | -                         | → 826                          | 68.4              |
| CBDA                                                                                                              |   | <b>→</b>                       | ND       |                           | <b>→</b> N                     | ID                |
| CBDV                                                                                                              | - | <b>→</b>                       | ND       |                           | <b>→</b> N                     | ID                |
| CBG                                                                                                               |   | <b></b>                        | ND       |                           | <b>→</b> N                     | ID                |
| CBGA                                                                                                              |   | <b></b>                        | ND       |                           | <b>→</b> N                     | ID                |
| CBN                                                                                                               |   | <b>→</b>                       | ND       |                           | <b>→</b> N                     | ID                |
| Δ8-ΤΗС                                                                                                            |   | <b></b>                        | ND       |                           | <b>→</b> N                     | ID                |
| Δ9-THC                                                                                                            |   | <b>→</b>                       | ND       |                           | <b>→</b> N                     | ID                |
| THCA                                                                                                              |   | <b></b>                        | ND       |                           | <b>→</b> N                     | ID                |
| THCV                                                                                                              |   | <b>→</b>                       | ND       |                           | <b>→</b> N                     | ID                |
| Analysis Method: TP-POT-05 Total THC = (0.877 x THCA) + Δ9-THC Total CBD = (0.877 x CBDA) + CBD ND = Not Detected |   | Prepare<br>Prep Da<br>Batch ID | te: 12/1 | 3<br>5/2023<br>21523A-POT | Analyzed By:<br>Analysis Date: | BRB<br>12/15/2023 |