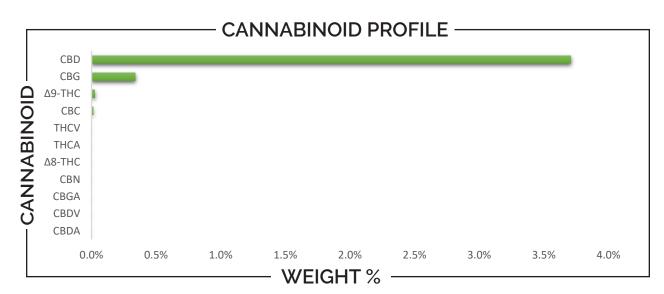

|   | TOTAL ∆9-THC | TOTAL CBD | TOTAL CANNABINOIDS |
|---|--------------|-----------|--------------------|
| - | 7.72 MG      | 1078.3 MG | 1188.6 MG          |

|                                                                                 |                                           | 8                                             |  |
|---------------------------------------------------------------------------------|-------------------------------------------|-----------------------------------------------|--|
| CANNABINOID                                                                     | WEIGHT (%)                                | MG/Bottle (30 mL)                             |  |
| СВС —                                                                           | → 0.01 ──                                 | → 3.84                                        |  |
| CBD                                                                             | → 3.71                                    | ▶ 1078.3                                      |  |
| CBDA                                                                            | → ND                                      | → ND                                          |  |
| CBDV                                                                            | → ND —                                    | → ND                                          |  |
| CBG ——                                                                          | → 0.34                                    | → 98.68                                       |  |
| CBGA                                                                            | → ND                                      | → ND                                          |  |
| CBN                                                                             | → ND                                      | → ND                                          |  |
| ∆8-THC                                                                          | → ND                                      | → ND                                          |  |
| <u> </u>                                                                        | → 0.03                                    | → 7.72                                        |  |
| ТНСА ———                                                                        | → ND                                      | → ND                                          |  |
| THCV                                                                            | → ND                                      | → ND                                          |  |
| Analysis Method: TP-POT-05<br>Total THC = $(0.877 \times THCA) + \Delta 9$ -THC | Prepared By: BRB<br>Prep Date: 12/15/2023 | Analyzed By: BRB<br>Analysis Date: 12/15/2023 |  |

Total CBD = (0.877 x CBDA) + CBD ND = Not Detected

Batch ID:

DEC1523A-POT

Page 1 of 1

Hell APPROVED BY: 12/16/2023 JUSTIN HALL SIGNED ON SIGNATURE LAB DIRECTOR PJLA Testing Accreditation# 115522

This is a Badger Labs Certificate of Analysis and may not be reproduced without written approval from Badger Labs. Badger Labs maintains strict confidentiality of all client data. Any information regarding an analysis is shared only with the the individuals designated on the Laboratory Chain of Custody (COC) as contacts unless authorization is received. Limits of Quantification (LOQ) are available upon request. This report complies to the requirements of the ISO/IEC 170252017 standard. Review the results, expanded uncertainty and specifications to ensure they meet your requirements. Uncertainty values are available upon request.